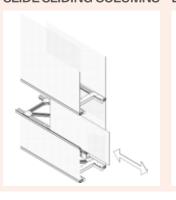

|  |  |  |
| Safeties                       | Standard: WiFi safety edge IP65                                                                                                |  |  |  |
| Emergency opening              | Standard: Mechanical                                                                                                           |  |  |  |
| Advising operative temperature | 30° C +70° C                                                                                                                   |  |  |  |
| Cycles (EN 12604)              | 1.000.000 (tested)                                                                                                             |  |  |  |





### MEGAPACK: 40 m x 18 m



#### SLIDE SLIDING COLUMNS DOOR LEAF





#### **TOP HEADING**





**AVAILABLE COLOURS** 

Simil RAL 9010

Simil RAL 1015 Simil RAL 1003 Simil RAL 2008 Simil RAL 3002

Simil RAL 6026

Simil RAL 9006 Simil RAL 7042 Simil RAL 7037 Simil RAL 7035 Simil RAL 5012

Simil RAL 5002