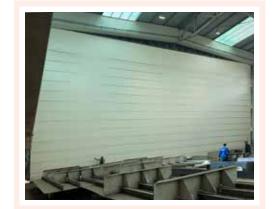

# MEGAPACK

**MEGAPACK** fold up door has been designed for outdoor industrial environments, where there are large openings for hangars and shipyards.

MEGAPACK industrial door guarantees long durability, energy saving and reliability with minimum maintenance.

Each industrial door is individually designed to adapt to the building on which it is to be installed and guarantees excellent wind resistance thanks to the mantle formed by two polyester fabrics connected by horizontal aluminium trusses.

## Fold up door with conical columns and double curtain ideal for:

- ✓ Industry (outside)
- √ Shipyard
- √ Hangar
- √ Waste treatement

✓ Class 4 - 144 km/h
✓ Energy savings
✓ Double PVC curtains
✓ Minimal maintenance