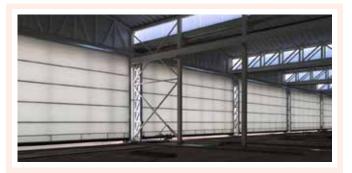

# MEGAPACK

**MEGAPACK** fold up door has been designed for outdoor industrial environments, where there are large openings for hangars and shipyards.

MEGAPACK industrial door guarantees long durability, energy saving and reliability with minimum maintenance.

Each industrial door is individually designed to adapt to the building on which it is to be installed and guarantees excellent wind resistance thanks to the mantle formed by two polyester fabrics connected by horizontal aluminium trusses.

## Fold up door with conical columns and double curtain ideal for:

- ✓ Industry (outside)
- √ Shipyard
- √ Hangar
- √ Waste treatement

✓ Class 4 - 144 km/h
✓ Energy savings
✓ Double PVC curtains
✓ Minimal maintenance