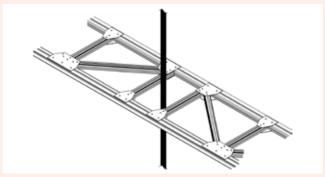

Each industrial door is individually designed to adapt to the building on which it is to be installed and guarantees excellent wind resistance thanks to the mantle formed by two polyester fabrics connected by horizontal aluminium trusses.

#### SLIDE SLIDING COLUMNS DOOR LEAF