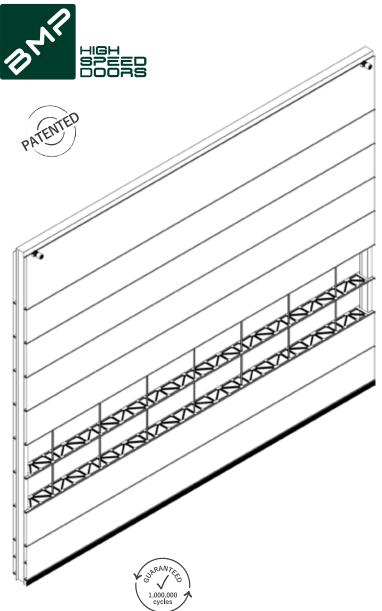

Each industrial door is individually designed to adapt to the building on which it is to be installed and guarantees excellent wind resistance thanks to the mantle formed by two polyester fabrics connected by horizontal aluminium trusses.

| Standard              | Rif.     | Test acc. | Results   |
|-----------------------|----------|-----------|-----------|
| Wind load             | EN 12424 | EN 12444  | Class 4   |
| Safe openings         | EN 12453 | EN 12445  | <b>√</b>  |
| Mechanical resistance | EN 12604 | EN 12605  | ✓         |
| Unintended movements  | EN 12604 | EN 12605  | <b>√</b>  |
| Performance (cycles)  | EN 12604 | EN 12605  | 1.000.000 |