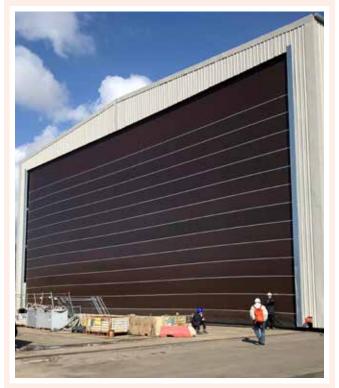

|  |  |  |
| Safeties                       | Standard: WiFi safety edge IP65                                                                                                |  |  |  |
| Emergency opening              | Standard: Mechanical                                                                                                           |  |  |  |
| Advising operative temperature | 30° C +70° C                                                                                                                   |  |  |  |
| Cycles (EN 12604)              | 1.000.000 (tested)                                                                                                             |  |  |  |





### MEGAPACK: 40 m x 18 m



#### SLIDE SLIDING COLUMNS DOOR LEAF





#### **TOP HEADING**





**AVAILABLE COLOURS** 

Simil RAL 9010

Simil RAL 1015 Simil RAL 1003 Simil RAL 2008 Simil RAL 3002

Simil RAL 6026

Simil RAL 9006 Simil RAL 7042 Simil RAL 7037 Simil RAL 7035 Simil RAL 5012

Simil RAL 5002