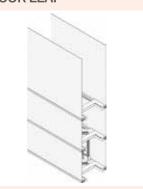

|  |  |  |
| Safeties                       | Standard: WiFi safety edge IP65                                                                                                |  |  |  |
| Emergency opening              | Standard: Mechanical                                                                                                           |  |  |  |
| Advising operative temperature | 30° C +70° C                                                                                                                   |  |  |  |
| Cycles (EN 12604)              | 1.000.000 (tested)                                                                                                             |  |  |  |





### MEGAPACK: 40 m x 18 m



#### SLIDE SLIDING COLUMNS DOOR LEAF





#### **TOP HEADING**





**AVAILABLE COLOURS** 

Simil RAL 9010

Simil RAL 1015 Simil RAL 1003 Simil RAL 2008 Simil RAL 3002

Simil RAL 6026

Simil RAL 9006 Simil RAL 7042 Simil RAL 7037 Simil RAL 7035 Simil RAL 5012

Simil RAL 5002