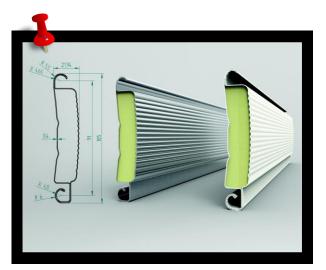

A robust tube with direct transmission wraps the insulated mantle; that requires no balance spring system, so decreases the routine maintenance and related costs.

The section of the curved profile allows an upper winding with reduced size and a <u>silent</u> movement of the mantle.

## Technical Data Sheet ThermicRoll<sup>®</sup> Classic

 $7000 \times 5000 \text{ mm}$ 

|       | 7000 x 5000 mm                                                                                                 | Overall dimensions (W X H) |
|-------|----------------------------------------------------------------------------------------------------------------|----------------------------|
| 550   | ~ 0.1 m/s                                                                                                      | Opening speed              |
|       | ~ 0.1 m/s                                                                                                      | Closing speed              |
|       | Galvanized or painted steel (OPTIONAL)                                                                         | Structure                  |
|       | Brushed oxidized aluminium: thickness 22 mm<br>Pre-painted steel: thickness 22 mm<br>Powder painted (OPTIONAL) | Mantle                     |
| .0.   | 380 V                                                                                                          | Control Panel              |
|       | 400 V                                                                                                          | Power supply               |
| H max | 50 Hz                                                                                                          | Frequency                  |
|       | Mechanical                                                                                                     | Limit switches             |
|       | Anti-crushing sensor (OPTIONAL)                                                                                | Safety side [EN 13241]     |
|       | Standard                                                                                                       | Manual use/maintenance     |
|       | Standard                                                                                                       | Nameplates                 |
|       | 200,000 opening/closing cycles                                                                                 | Durability                 |
|       | 12 months                                                                                                      | Warranty                   |
|       |                                                                                                                |                            |