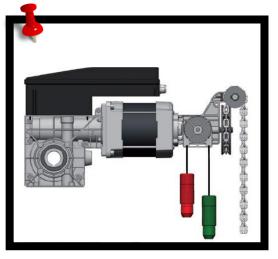

A robust tube with direct transmission wraps the insulated mantle; that requires no balance spring system, so decreases the routine maintenance and related costs.

The section of the curved profile allows an upper winding with reduced size and a <u>silent</u> movement of the mantle.