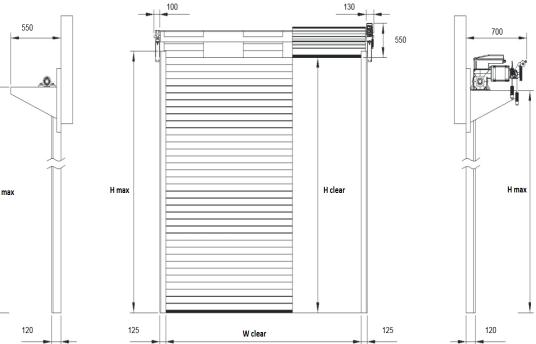

## Technical Data Sheet ThermicRoll<sup>®</sup> Classic

 $7000 \times 5000 \text{ mm}$ 

|       | 7000 x 5000 mm                                                                                                 | Overall dimensions (W X H) |
|-------|----------------------------------------------------------------------------------------------------------------|----------------------------|
| 550   | ~ 0.1 m/s                                                                                                      | Opening speed              |
|       | ~ 0.1 m/s                                                                                                      | Closing speed              |
|       | Galvanized or painted steel (OPTIONAL)                                                                         | Structure                  |
|       | Brushed oxidized aluminium: thickness 22 mm<br>Pre-painted steel: thickness 22 mm<br>Powder painted (OPTIONAL) | Mantle                     |
| .0.   | 380 V                                                                                                          | Control Panel              |
|       | 400 V                                                                                                          | Power supply               |
| H max | 50 Hz                                                                                                          | Frequency                  |
|       | Mechanical                                                                                                     | Limit switches             |
|       | Anti-crushing sensor (OPTIONAL)                                                                                | Safety side [EN 13241]     |
|       | Standard                                                                                                       | Manual use/maintenance     |
|       | Standard                                                                                                       | Nameplates                 |
|       | 200,000 opening/closing cycles                                                                                 | Durability                 |
|       | 12 months                                                                                                      | Warranty                   |
|       |                                                                                                                |                            |

## OPTIONALS Wire rope anchors Flashing lights Magnetic detector Numeric keypad Key switch Light Tower

Overall dimensions (W, x, H)

ROLLTORE SRL Viale Artigianale, 5 VEZZA D'ALBA (CN) +39 0173 658242 info@thermichroll.com