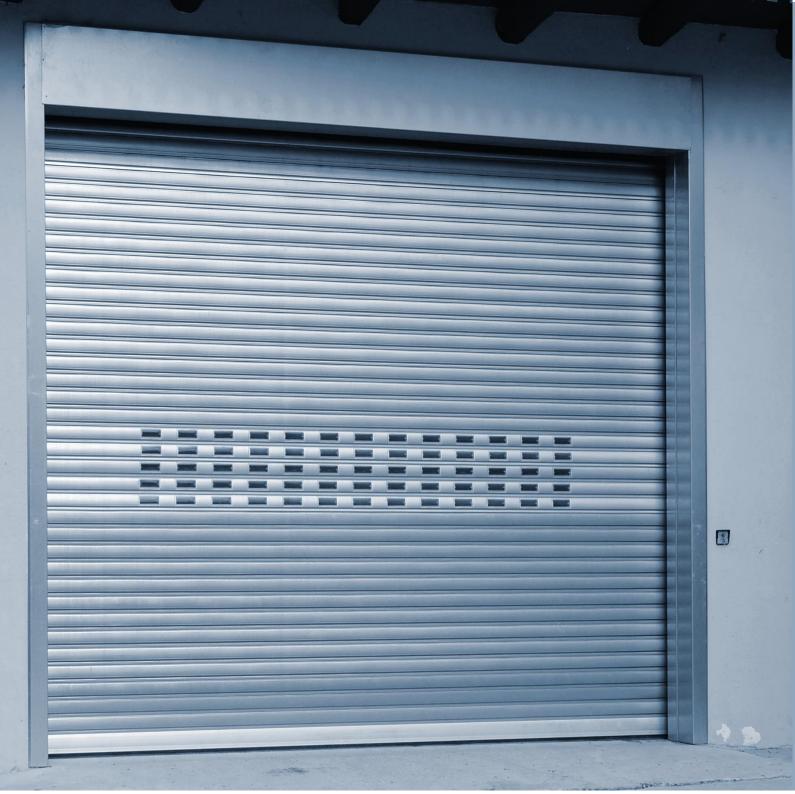

## <u>Classic</u>

The sectional roller insulated door Thermicroll<sup>®</sup> Classic is suitable for any type of industrial vain which requires an <u>easy, fast</u> <u>and compact closing.</u>

The product is characterized by the presence of oversized mechanical parts that contribute to the <u>durability</u> of the door and ensure that it is not necessary extraordinary maintenance interventions.

It is possible to insert windows in transparent polycarbonate able to give plenty of light to your interior spaces.

The creations of the insulated doors Thermicroll<sup>®</sup> are <u>certified</u> as exclusive and original products, unique for strength, practicality, functionality and quality.